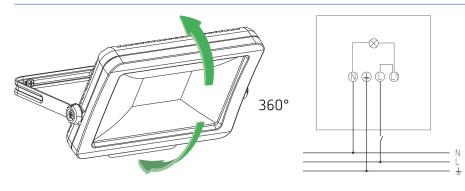

### Connection example

### Description

- LED spotlight 100 W
- Suitable for outdoor use
- Flexible extension options thanks to optional module with motion detector including switch output or light sensor incl. switch output
- Spotlight can be turned by 360°
- Not dimmable