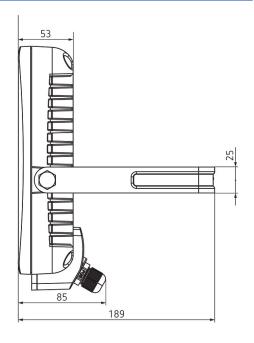

## Scale drawings

#### Accessories

Motion module theLeda B BK Item no.: 9070761

**Light module theLeda B BK** Item no.: 9070763

Motion module theLeda B BK Item no.: 9070801