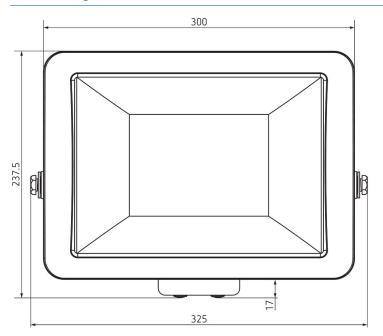

| 230 V AC                      |
| Frequency                     | 50 Hz                         |
| Colour                        | Black (similar RAL 9005)      |
| Installation type             | Wall and ceiling installation |
| LED output (lighting current) | 11250 lm                      |
| Colour temperature            | 3000 K, warmwhite             |

|                        | theLeda B100L W BK |
|------------------------|--------------------|
| Colour rendering index | < 80               |
| Service life           | L80/B10/51.000 h   |
| Ambient temperature    | -20°C 40°C         |
| Protection class       | I                  |
| Type of protection     | IP 65              |

### Connection example



# theLeda B100L W BK

Item no.: 1020699



## Scale drawings





#### Accessories

Motion module theLeda B BK Item no.: 9070761



**Light module theLeda B BK** Item no.: 9070763



Motion module theLeda B BK Item no.: 9070801